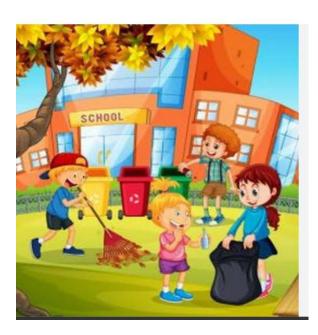

#### **English**

1. Look at the following picture and write in 6 sentences about the environment helping work done by children.( In notebook)

2. Make a scrap book of 5 -8 pages using coloured papers depicting the places you wish to visit during your summer holidays. Paste the photos of the same and write 4 lines for each.